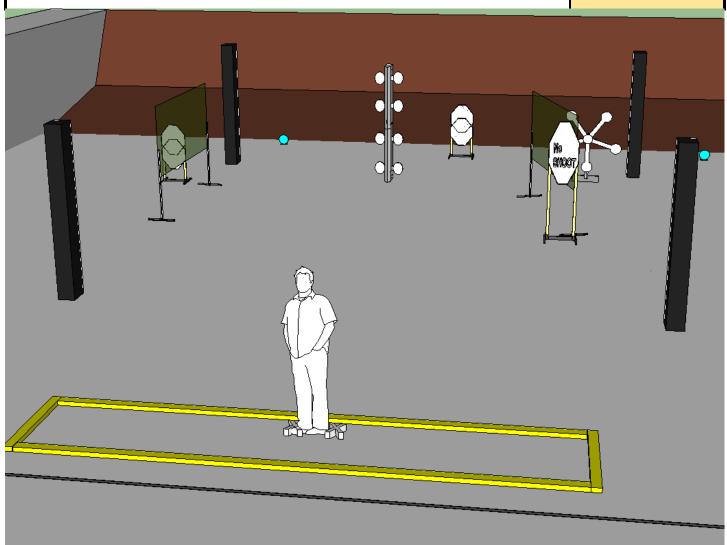

#### **Dallas Action Pistol Shooters** Stage 5 **Start Position Scoring** Firearm unloaded, all ammo on belt. Type Unlimited Hits: Hang 2 Facing downrange, feet on XX's. - Handgun holstered per 8.1.1 & 8.1.2, wrists below waist. - PCC buttstock on belt, muzzle downrange. **Total Rounds** 19 **Stage Procedure Build List Paper Targets** On audible signal, engage targets as visible from within fault lines. **Target Stands** Target Sticks Cardboard requires 2 rounds each; Swinger Dueling tree must flip more than 90 degrees to score; Falling steel must fall. Small 4" Bonus plate Hits on No Shoot (in front of Texas Star) incur -10 penalties. Texas Star **Dueling Tree BONUS:** -3 for **each** bonus plate. 8" Bonus Plates Boxes