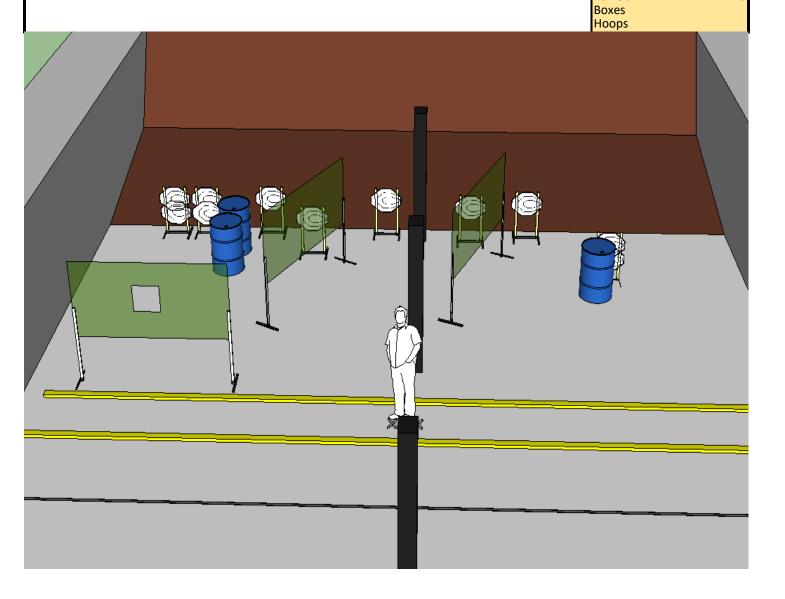

### **Dallas Action Pistol Shooters** Stage 2 **Start Position** Scoring Unlimited Firearm loaded. Facing downrange, feet on X's. Type Hits Hang 2 - Handgun holstered per 8.1.1 & 8.1.2, wrists below waist. - PCC buttstock on belt, muzzle downrange. **Total Rounds** 22 **Build List** Paper Targets 11 On audible signal: **Target Stands** Engage all targets with 2 rounds each as visible from within fault lines. **BONUS Options**: -10 for Pistols taking all shots weak hand only; or -6 for Pistols taking all shots strong hand only; or Ported wall -4 for PCC taking all shots weak side. 8' Walls Barrels