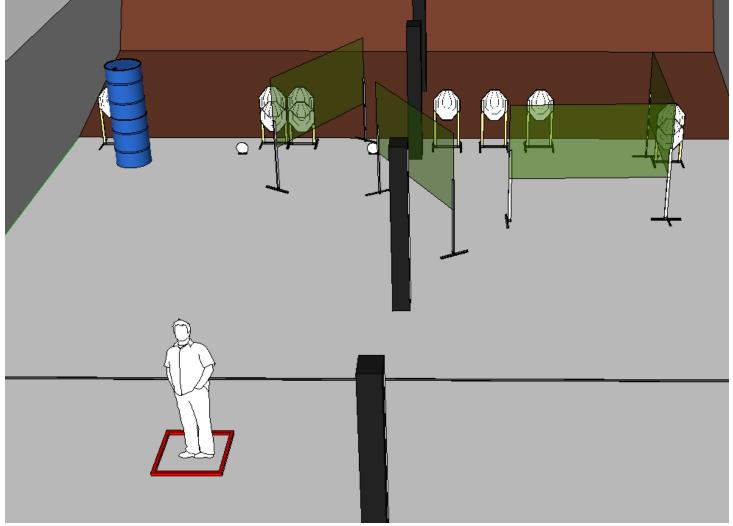

## **Dallas Action Pistol Shooters** Stage 1 **Start Position** Scoring Firearm loaded. Facing downrange, standing in box. Type Unlimited Hits Hang 2 - Handgun holstered per 8.1.1 & 8.1.2, wrists below waist. - PCC buttstock on belt, muzzle downrange. **Total Rounds** 22 **Stage Procedure Build List** On audible signal, engage steel floor plates at any time, but only from box; **Paper Targets** 10 **Target Stands** Engage cardboard targets as visible from anywhere. Cardboard requires 2 hits each. Bonus Steel plate **Note**: Steel floor plates are **NOT** optional bonus plates. 8' Walls Barrels Boxes